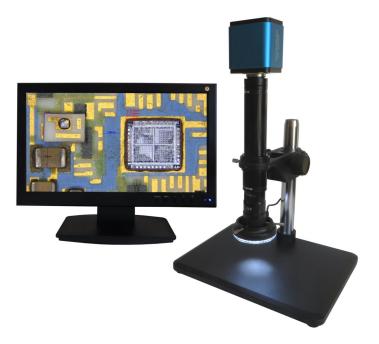

## A Quality Zoom system for the most demanding applications

The **VM12x** offers the highest combination of zoom range and resolution in an optical inspection system. It is Ideal for medium to high magnification and gives a large zoom range, increased resolution and unmatched edge flatness and clarity.

- Image capture
- Video Capture
- High zoom ration
- High Resolution HDMI camera
- Measurements on screen
- Exported Excel file
- No computer required for operation

## Stands:

Boom stands, bench stands and horizontal viewing stand with fine focus XYZ